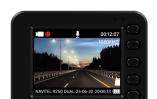

**Recording resolution FULL HD** 1920x1080/30fps and the best compression technology H.264 ensure the highest quality of recording and playback with the small file size.

**Built-in G-Sensor** detects sudden acceleration, braking or any other emergency situations. Critical footage is saved automatically and stored safely on the memory card.

**Advanced Parking Mode** - the device detects vibration of the camera and starts recording while the car is parked (provided there is a constant power supply to the device).

**With the help of rear camera** you can get a high-resolution image behind your car for safe parking or recording while driving.