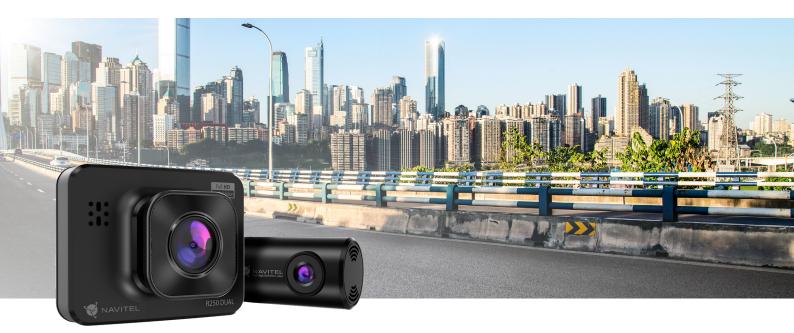

## R250 DUAL

## **Advantages of NAVITEL R250 DUAL**

**High quality footage at night** - NAVITEL R250 DUAL is a dashboard camera with a modern GC2053 sensor (night vision) and glass optics, which enables recording of a detailed image in low light or at night.

**Advanced Parking Mode** - the device detects vibration of the camera and starts recording while the car is parked (provided there is a constant power supply to the device).

**With the help of rear camera** you can get a high-resolution image behind your car for safe parking or recording while driving.