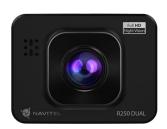

## R250 DUAL

## **Advantages of NAVITEL R250 DUAL**

**High quality footage at night** - NAVITEL R250 DUAL is a dashboard camera with a modern GC2053 sensor (night vision) and glass optics, which enables recording of a detailed image in low light or at night.